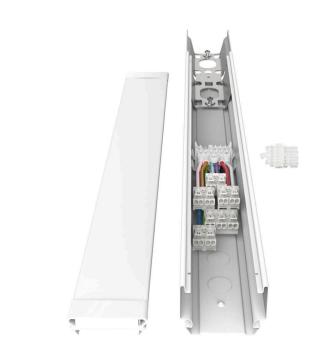

Mounting rail - Outfeed 11-pin

Mounting rail made of profiled, torsion-resistant sheet steel, pre-galvanised; blank cover and rail connector for SRT quick-fit mounting system module length /500; Housing colour traffic white RAL 9016; Outfeed by means of plug and cable with 2-fold plug-type connection terminals 11x1.5-2.5mm², suitable for the connection of flexible and rigid supply cables as central feed with feed adapter SRTA-7E;. Cover cap for start of light run is included in the scope of supply. for SRT