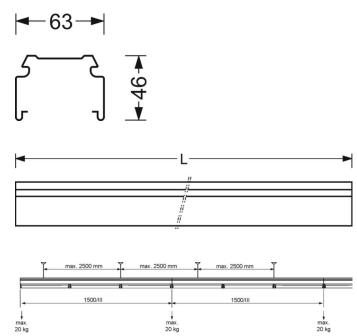

| MECHANICS                                            |        |                                                      |  |
|------------------------------------------------------|--------|------------------------------------------------------|--|
| Housing colour  Dimensions (LxWxH/DxH)  Weight (net) |        | traffic white RAL 9016                               |  |
|                                                      |        | 500mm x 63mm x 46mm                                  |  |
|                                                      |        | 0.81kg                                               |  |
| Type of installation                                 |        | Mounting rail system installation, Ligh<br>structure |  |
| Dimensio                                             | ons    |                                                      |  |
| L                                                    | 500 mm | Length                                               |  |
| В                                                    | 63 mm  | Width                                                |  |
| H                                                    | 46 mm  | Height                                               |  |
|                                                      |        |                                                      |  |